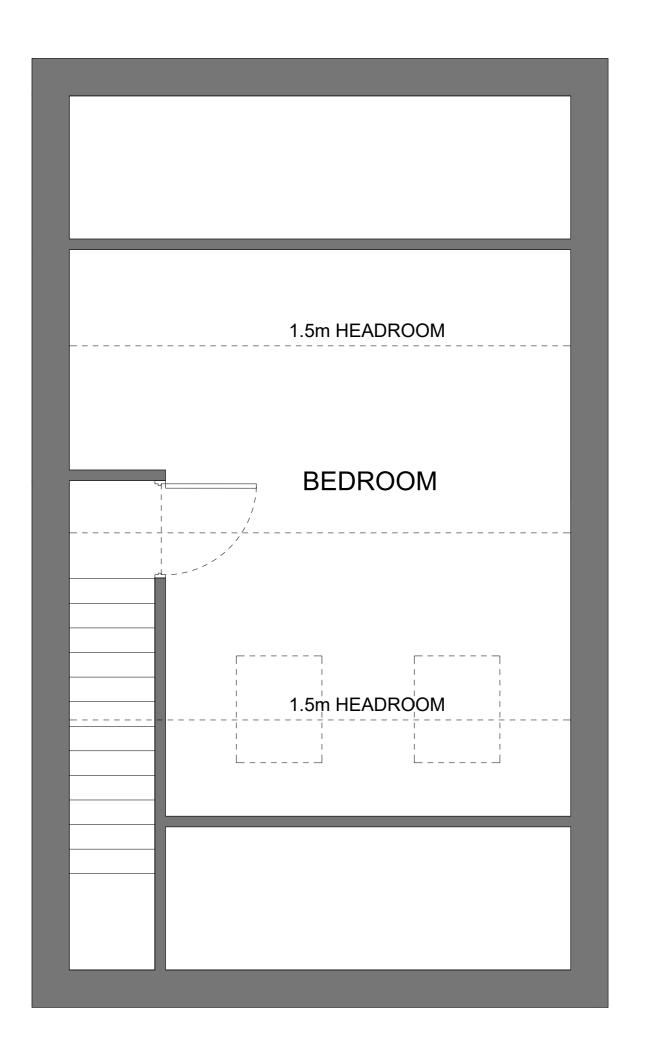

KEY / LEGEND:

GROUND FLOOR PLAN 38m2

FIRST FLOOR PLAN 38m2

SECOND FLOOR PLAN 16m2 (ABOVE 1.5m)

Vision Architectural Consultancy T: 0161 456 3389 M: 0782 555 6071 E: dean@vision-architecture.co.uk
W: www.vision-architecture.co.uk