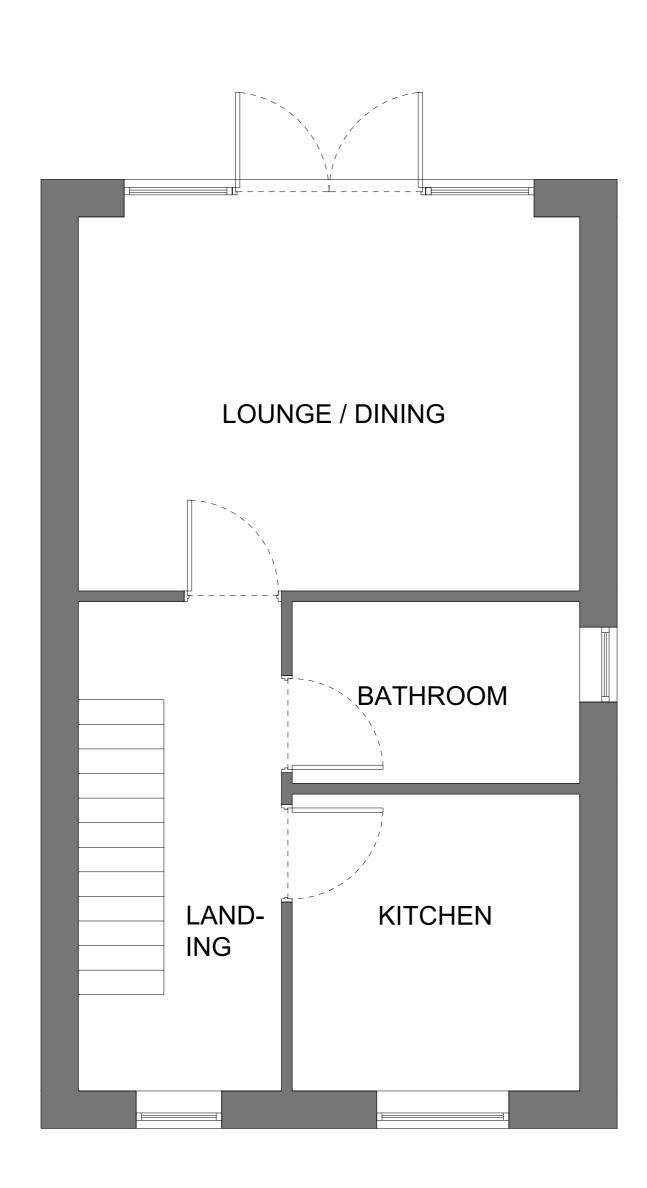

KEY / LEGEND:

GROUND FLOOR PLAN 38m2

FIRST FLOOR PLAN 38m2

SECOND FLOOR PLAN 16m2 (ABOVE 1.5m)

Vision Architectural Consultancy T: 0161 456 3389 M: 0782 555 6071 E: dean@vision-architecture.co.uk
W: www.vision-architecture.co.uk