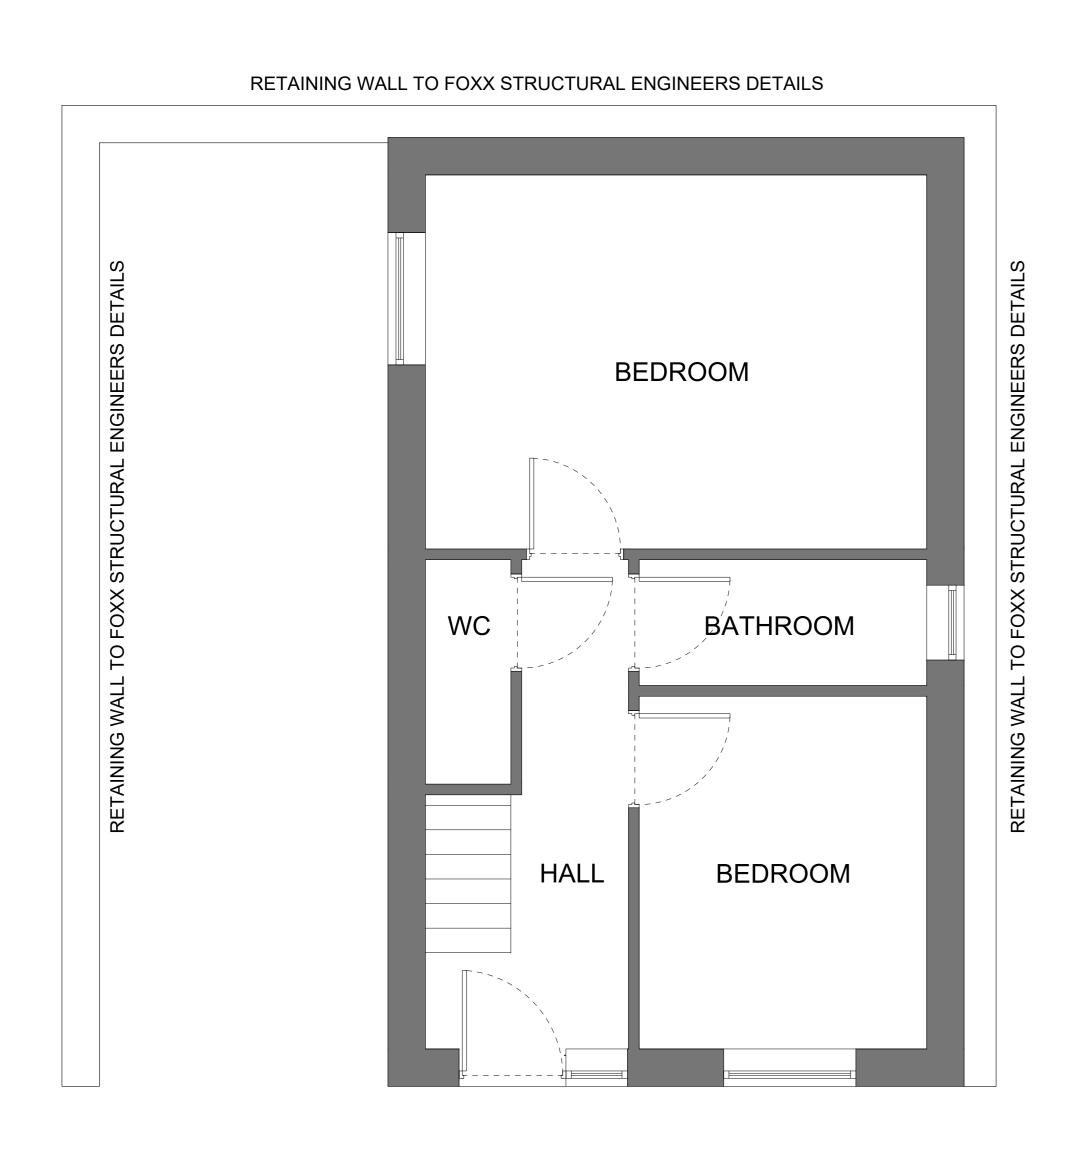

KEY / LEGEND:

GROUND FLOOR PLAN 38m2

FIRST FLOOR PLAN 38m2

SECOND FLOOR PLAN 16m2 (ABOVE 1.5m)

Vision Architectural Consultancy T: 0161 456 3389 M: 0782 555 6071 E: dean@vision-architecture.co.uk
W: www.vision-architecture.co.uk